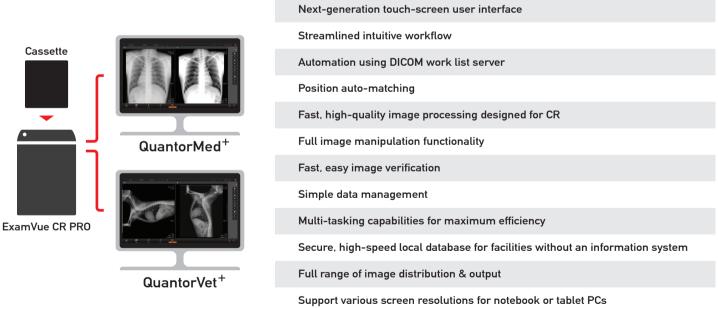

| <ul> <li>Simple and intuitive</li> <li>DICOM store/send to any DICOM destination</li> <li>Annotations and study notes and measuring tools</li> </ul>                                                                       |
| Features                 | <ul> <li>Cost savings by eliminating film and chemistry</li> <li>Increase productivity</li> <li>High quality images</li> <li>Wall mount option for limited space</li> <li>Automatic cassette and plate handling</li> </ul> |
| Operating Conditions     | <ul> <li>Temperature: 15~30°C (59~86°F)</li> <li>Temperature gradient 0.5°C/min</li> <li>Humidity: 15~95 RH</li> <li>Magnetic field: max 1,260 micro tesla</li> </ul>                                                      |

## Quantor<sup>+</sup> Imaging Software \_\_\_\_

for Medical & Veterinary



### JPI Healthcare Co.,Ltd. 608-ho, 28, Digital-ro 33-gil, Guro-gu, 08377 Seoul, Korea Tel : 82-2-2108-2580(Ext. 500~508) Fax : 82-2-2108-1180 Web : www.jpi.co.kr