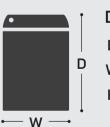

## CR examvue **pro Compact & Flexible CR Solution**

- Crystal clear image quality
- · Compact, lightweight and wall-mountable to fit anywhere
- Superior scanning speed and process

- Dimensions D 803mm (31.6")
- W 456mm (17.9")
- H 134mm (5.4")