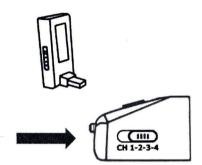

4. Ensure the camera and wireless receiver are set to the same CHANNEL using the slider switches on both products.