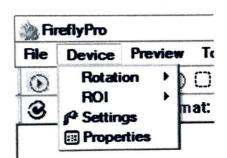

#### **How to Modify Color Settings for DE1250**

- 1. Select "Device" from the main menu and click "Properties"
- 2. Here you will able to change the color settings.
- 3. In the pop-up window you will be able to change these settings: